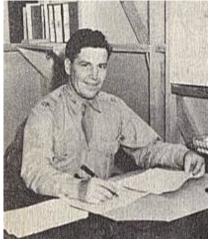

#### ASSIGNMENTS

WEAPON SYSTEMS AT-6

**COMMANDERS** Capt W. L. Hall

HONORS Service Streamers

**Campaign Streamers** 

Armed Forces Expeditionary Streamers

Decorations

EMBLEM

## **OPERATIONS**

Capt W. L. Hall

**Clerical staff** 

USAF UNIT HISTORIES Created: 23 Apr 2013 Updated: 7 Aug 2023

Sources

Air Force Historical Research Agency. U.S. Air Force. Maxwell AFB, AL. Unit History, *Luke Field, Class 41F, Phoenix, AZ*, 1941.